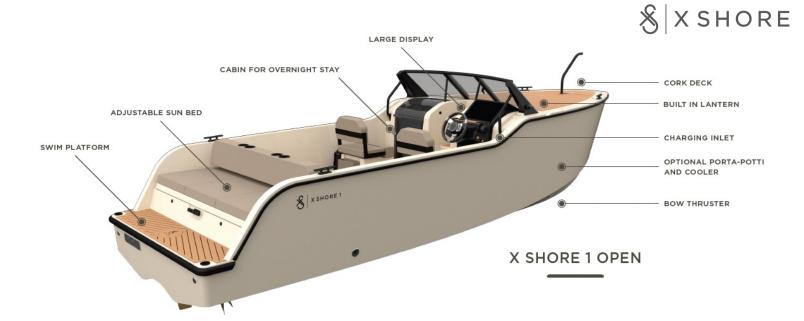

## Arrangement

- Open transom with built-in swim platform
- Forward cabin for overnight stay
- Mesh rail furniture option with central passage
- Generous deck for sunbathing and leisure

## **Specifications**

- 100% electric
- Modular interior
- Top or Open model
- 50 NM range at lower speed
- Forward cabin for overnight stay

| Price Open       | Starts at €99,000 (excl. VAT)                 |
|------------------|-----------------------------------------------|
| Price Top        | Starts at €109,000 (excl. VAT)                |
| Length           | 6.5 m / 21 ft                                 |
| Beam             | 2.2 m / 7.3 ft                                |
| Depth            | 0.65 m / 2.1 ft                               |
| Height           | 1.7 m / 5.4 ft                                |
| Weight           | 1.7 Ton                                       |
| Electrical Motor | 125 kW                                        |
| Top Speed        | 30 Knots                                      |
| Cruising Speed   | 20 Knots                                      |
| Battery Capacity | 63 kWh                                        |
| Range            | 50 NM at lower speeds                         |
| Normal Charging  | 20-80% 1.5 hours (22 kW) / 4.6 hours (7.3 kW) |
| Fast Charging    | 20-80% 50 min (45 kW)                         |
| Display          | Large touch screen                            |
| Available Colors |                                               |