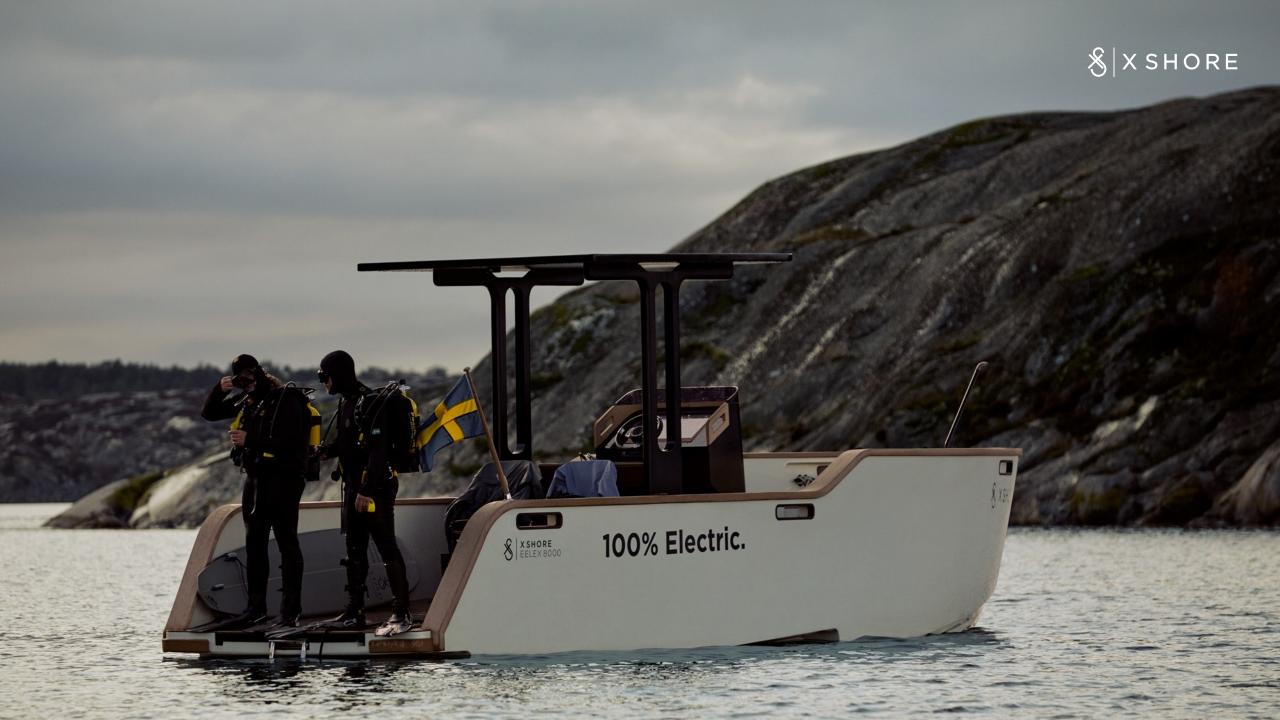

# This is X Shore

## **Smart boating**

X Shore is a truly modern boating experience. Everything is managed from a central touchscreen with our own designed software.

- App. much of the technology is connected to and handled by the X Shore app which also acts as a remote key.
- Anti theft. Always know your boat's exact location with the app that also lets you activate a geofence with alerts if your boat ever crosses it.
- Infotainment system. From the helm the driver and passengers can manage the X Shore infotainment system, including music, sound and lighting, energy and route planning, weather and notifications centre.

## Arrangement

- Open transom with built-in swim platform
- Forward cabin for overnight stay
- Mesh rail furniture option with central passage
- Generous deck for sunbathing and leisure