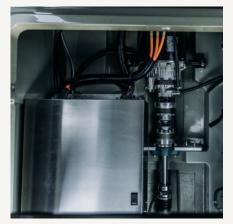

#### **Batteries**

- 63 kWh Lithium-ion battery
- ~ 3,000 cycles
- Replaceable

### **Electrical Motor**

- High-performance
- 125 kW
- Top speed 30 knots
- Maintenance free

### **Batteries**

- 63 kWh Lithium-ion batteries
- ~ 3,000 cycles
- Replaceable

#### **Batteries**

- 126 kWh Lithium-ion batteries
- ~ 3,000 cycles
- Replaceable

#### **Electrical Motor**

- High-performance
- 170 kW
- Top speed 30 knots
- 0-20 knots in 4.2 sec
- Maintenance free

### **Batteries**

- 126 kWh Lithium-ion batteries
- ~ 3,000 cycles
- Replaceable