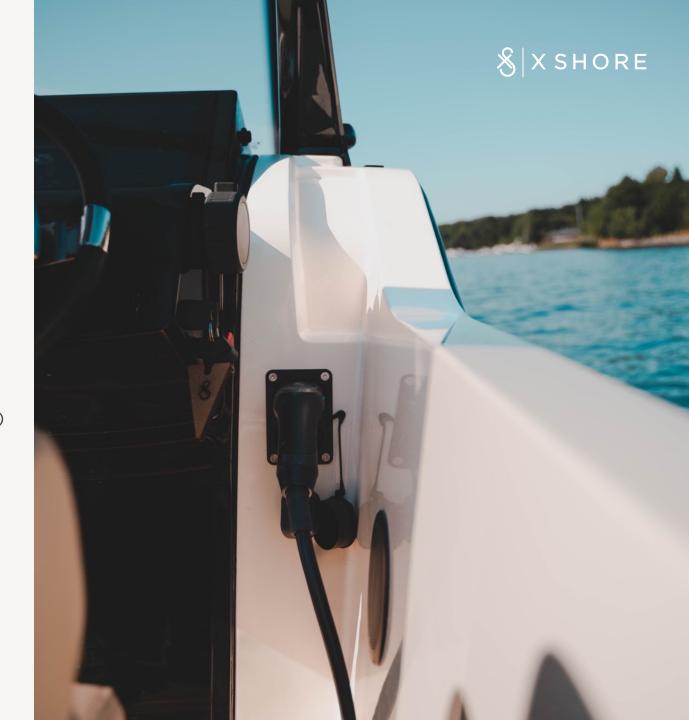

### Charging

- Normal charging:
  - 20-80% 1.5 hours (22kW) / 4.6 hours (7.3kW)
- Fast charging:
  - 20-80% 50 min (45kW)

### Charging

- Normal charging:
  - 20-80% 3.5 hours (22kW)
- Fast charging:
  - 20-80% 1 hour and 10 min (75kW)