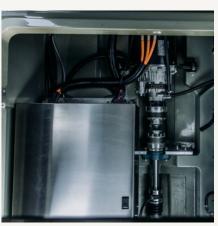

#### **Batteries**

- 63 kWh Lithium-ion battery
- ~ 3,000 cycles
- Replaceable

### **Electrical Motor**

- High-performance
- 125 kW
- Top speed 30 knots
- Maintenance free

### **Batteries**

- 63 kWh Lithium-ion batteries
- ~ 3,000 cycles
- Replaceable

#### **Batteries**

- 126 kWh Lithium-ion batteries
- ~ 3,000 cycles
- Replaceable

#### **Electrical Motor**

- High-performance
- 170 kW
- Top speed 30 knots
- 0-20 knots in 4.2 sec
- Maintenance free

### **Batteries**

- 126 kWh Lithium-ion batteries
- ~ 3,000 cycles
- Replaceable