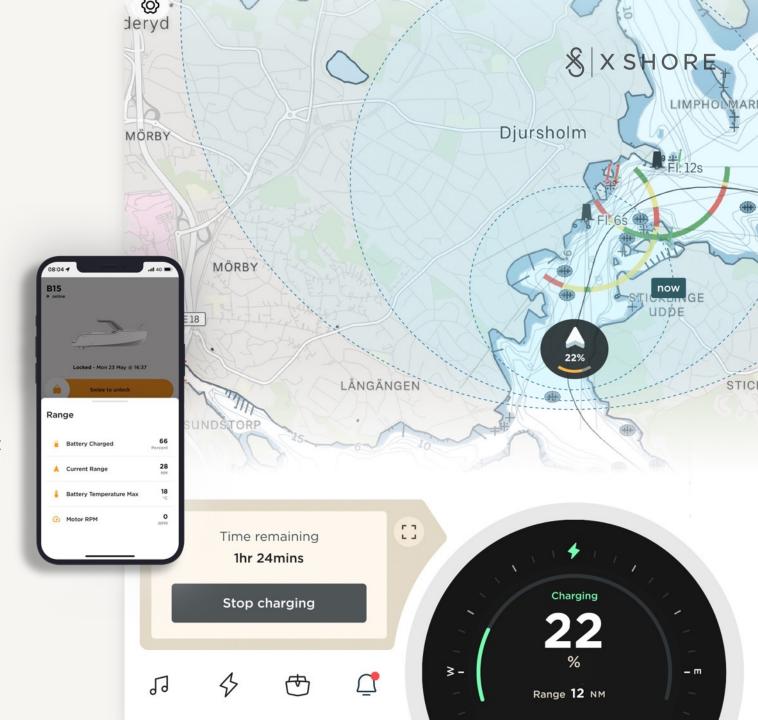

## **Smart boating**

X Shore is a truly modern boating experience. Everything is managed from a central touchscreen with our own designed software.

- App. much of the technology is connected to and handled by the X Shore app which also acts as a remote key.
- Anti theft. Always know your boat's exact location with the app that also lets you activate a geofence with alerts if your boat ever crosses it.
- Infotainment system. From the helm the driver and passengers can manage the X Shore infotainment system, including music, sound and lighting, energy and route planning, weather and notifications centre.

#### Advanced software

- App integration
- Clock integration
- Real time data
- 2-way IoT Gateway