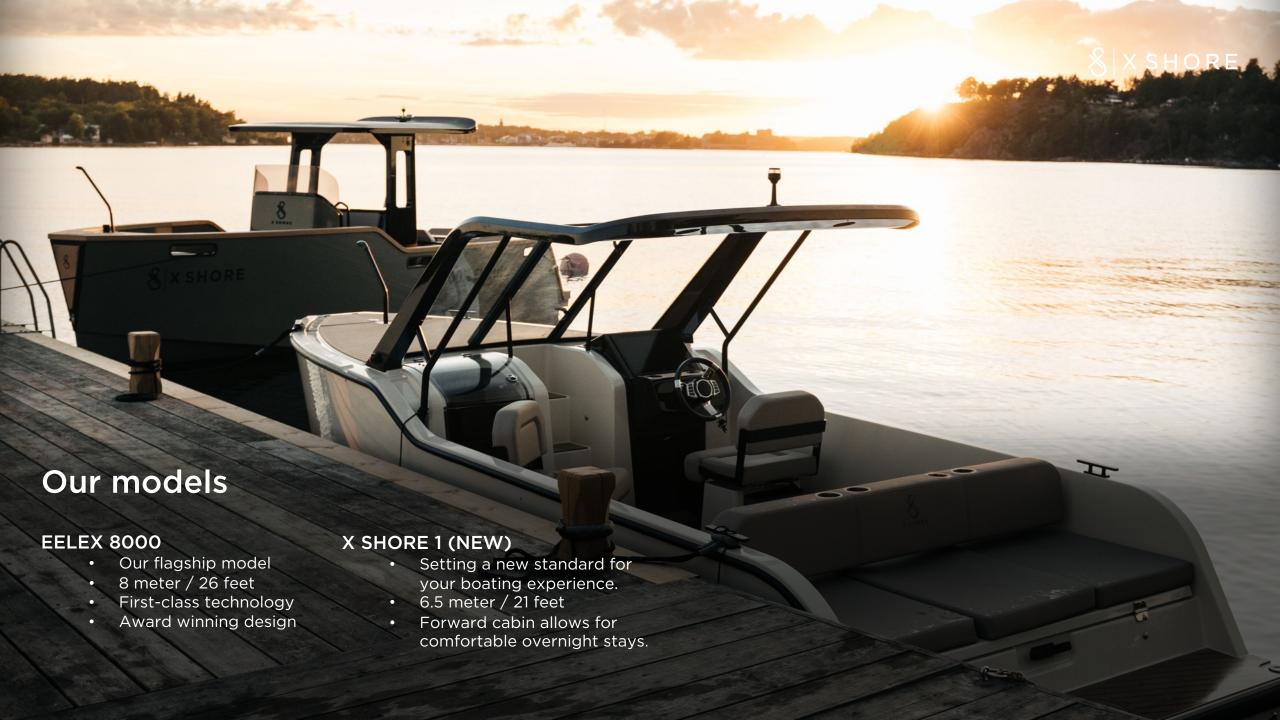

## **Specifications**

- 100% electric
- Modular interior
- Top or Open model
- 50 NM range at lower speed
- Forward cabin for overnight stay

| Price Open       | Starts at €99,000 (excl. VAT)                 |
|------------------|-----------------------------------------------|
| Price Top        | Starts at €109,000 (excl. VAT)                |
| Length           | 6.5 m / 21 ft                                 |
| Beam             | 2.2 m / 7.3 ft                                |
| Depth            | 0.65 m / 2.1 ft                               |
| Height           | 1.7 m / 5.4 ft                                |
| Weight           | 1.7 Ton                                       |
| Electrical Motor | 125 kW                                        |
| Top Speed        | 30 Knots                                      |
| Cruising Speed   | 20 Knots                                      |
| Battery Capacity | 63 kWh                                        |
| Range            | 50 NM at lower speeds                         |
| Normal Charging  | 20-80% 1.5 hours (22 kW) / 4.6 hours (7.3 kW) |
| Fast Charging    | 20-80% 50 min (45 kW)                         |
| Display          | Large touch screen                            |
| Available Colors |                                               |

## **Specifications**

- 100% electric
- · Modulare interior
- · 100 NM range at lower speed

(RECREATIONAL CRAFT DIRECTIVE 2013/53/EU)

| Price Top        | Starts at €249,000 (excl. VAT) |  |
|------------------|--------------------------------|--|
| Length           | 8 m / 26 ft                    |  |
| Beam             | 2.6 m / 8.4 ft                 |  |
| Depth            | 0.7 m / 2.4 ft                 |  |
| Height from WL   | 2.8 m / 9.2 ft                 |  |
| Weight           | 2.6 Ton / 5730 lbs             |  |
| Electrical Motor | 170 kW                         |  |
| Top Speed        | 30 Knots                       |  |
| Cruising Speed   | 20 Knots                       |  |
| Battery Capacity | 126 kWh                        |  |
| Range            | 100 NM at lower speeds         |  |
| Normal Charging  | 20-80% 3.5 hours (22 kW)       |  |
| Fast Charging    | 20-80% 1 hour (75 kW)          |  |
| Display          | 24 inch touch screen           |  |
| Available Colors |                                |  |