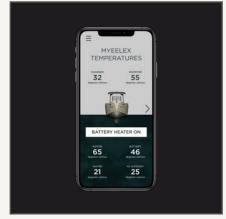

#### Advanced software

- App integration
- Clock integration
- Real time data
- 2-way IoT Gateway