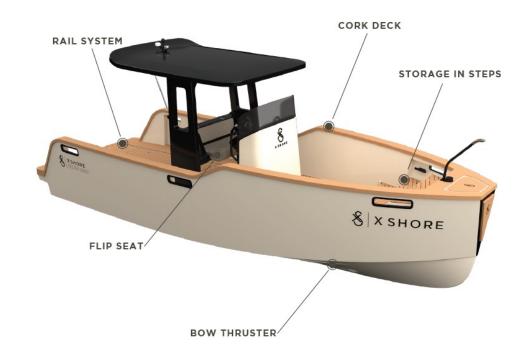

## Arrangement

- Open transom with built-in swim platform
- Forward cabin for overnight stay
- Mesh rail furniture option with central passage
- Generous deck for sunbathing and leisure