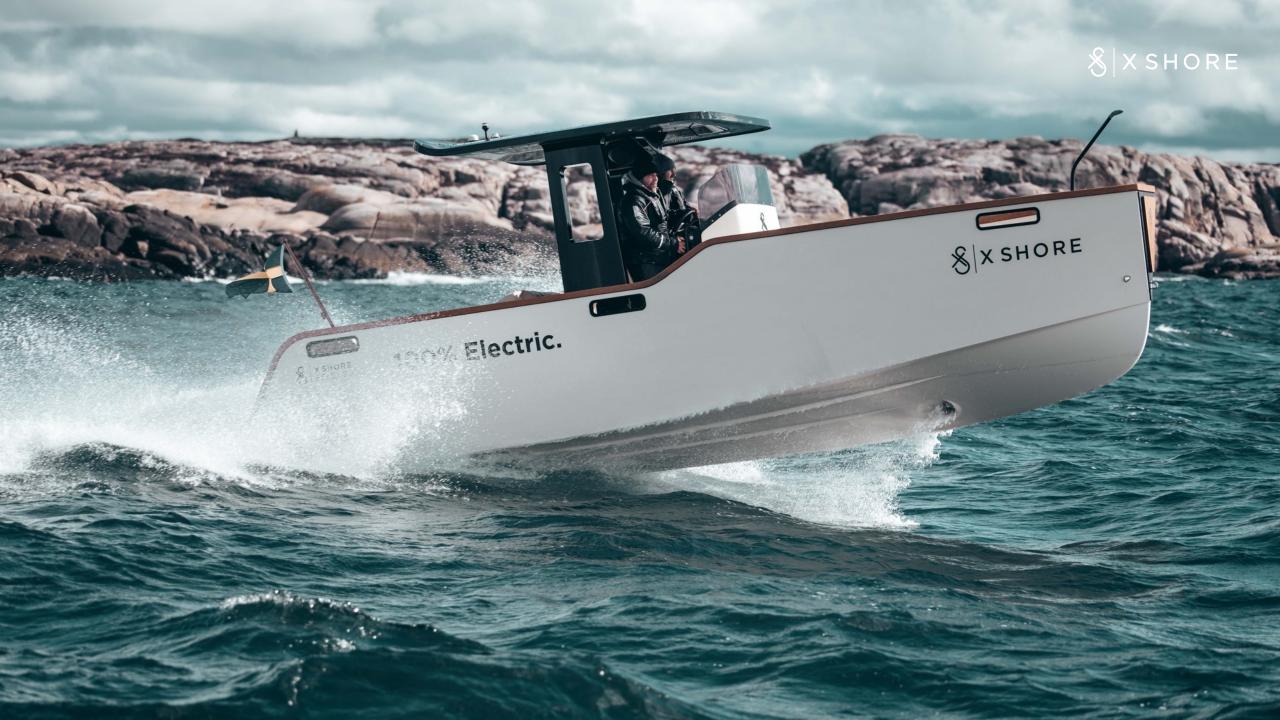

| Length           | 8 m / 26 ft                    |  |
| Beam             | 2.6 m / 8.4 ft                 |  |
| Depth            | 0.7 m / 2.4 ft                 |  |
| Height from WL   | 2.8 m / 9.2 ft                 |  |
| Weight           | 2.6 Ton / 5730 lbs             |  |
| Electrical Motor | 170 kW                         |  |
| Top Speed        | 30 Knots                       |  |
| Cruising Speed   | 20 Knots                       |  |
| Battery Capacity | 126 kWh                        |  |
| Range            | 100 NM at lower speeds         |  |
| Normal Charging  | 20-80% 3.5 hours (22 kW)       |  |
| Fast Charging    | 20-80% 1 hour (75 kW)          |  |
| Display          | 24 inch touch screen           |  |
| Available Colors |                                |  |





## **Technology**



#### **Batteries**

- 126 kWh Lithium-ion batteries
- ~ 3,000 cycles
- Replaceable



### Arrangement

- Modular furniture or equipment mounted on rails
- Built-in speakers



#### **Electrical Motor**

- High-performance
- 170 kW
- Top speed 30 knots
- 0-20 knots in 4.2 sec
- Maintenance free



#### Advanced software

- App integration
- Clock integration
- Real time data
- 2-way IoT Gateway



# **Charging and range**

### **Batteries**

- 126 kWh Lithium-ion batteries
- ~ 3,000 cycles
- Replaceable

### Range

- 100 Nm at lower speeds
- 25 Nm at Cruising Speed

### Charging

- Normal charging:
  - 20-80% 3.5 hours (22kW)
- Fast charging:
  - 20-80% 1 hour and 10 min (75kW)