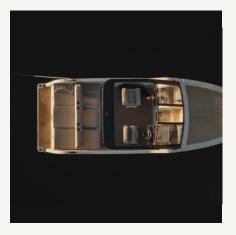

## Arrangement

- Open transom with built-in swim platform
- Forward cabin for overnight stay
- Mesh rail furniture option with central passage
- Generous deck for sunbathing and leisure