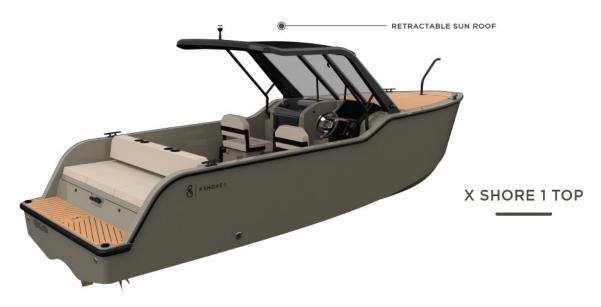

## **Specifications**

- 100% electric
- Modular interior
- Top or Open model
- 50 NM range at lower speed
- Forward cabin for overnight stay

| Price Open       | Starts at €99,000 (excl. VAT)                 |
|------------------|-----------------------------------------------|
| Price Top        | Starts at €109,000 (excl. VAT)                |
| Length           | 6.5 m / 21 ft                                 |
| Beam             | 2.2 m / 7.3 ft                                |
| Depth            | 0.65 m / 2.1 ft                               |
| Height           | 1.7 m / 5.4 ft                                |
| Weight           | 1.7 Ton                                       |
| Electrical Motor | 125 kW                                        |
| Top Speed        | 30 Knots                                      |
| Cruising Speed   | 20 Knots                                      |
| Battery Capacity | 63 kWh                                        |
| Range            | 50 NM at lower speeds                         |
| Normal Charging  | 20-80% 1.5 hours (22 kW) / 4.6 hours (7.3 kW) |
| Fast Charging    | 20-80% 50 min (45 kW)                         |
| Display          | Large touch screen                            |
| Available Colors |                                               |

## Arrangement

- Open transom with built-in swim platform
- Forward cabin for overnight stay
- Mesh rail furniture option with central passage
- Generous deck for sunbathing and leisure