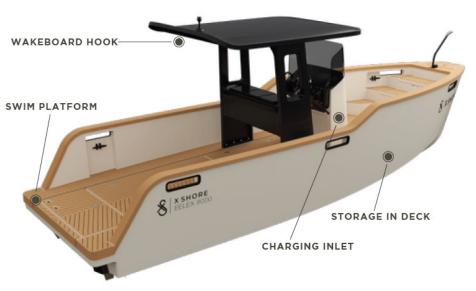

## Arrangement

- Open transom with built-in swim platform
- Forward cabin for overnight stay
- Mesh rail furniture option with central passage
- Generous deck for sunbathing and leisure

## **Specifications**

- 100% electric
- Modular interior
- Top or Open model
- 50 NM range at lower speed
- Forward cabin for overnight stay

| Price Open       | Starts at €99,000 (excl. VAT)                 |
|------------------|-----------------------------------------------|
| Price Top        | Starts at €109,000 (excl. VAT)                |
| Length           | 6.5 m / 21 ft                                 |
| Beam             | 2.2 m / 7.3 ft                                |
| Depth            | 0.65 m / 2.1 ft                               |
| Height           | 1.7 m / 5.4 ft                                |
| Weight           | 1.7 Ton                                       |
| Electrical Motor | 125 kW                                        |
| Top Speed        | 30 Knots                                      |
| Cruising Speed   | 20 Knots                                      |
| Battery Capacity | 63 kWh                                        |
| Range            | 50 NM at lower speeds                         |
| Normal Charging  | 20-80% 1.5 hours (22 kW) / 4.6 hours (7.3 kW) |
| Fast Charging    | 20-80% 50 min (45 kW)                         |
| Display          | Large touch screen                            |
| Available Colors |                                               |