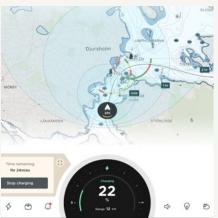

## **Smart boating**

X Shore is a truly modern boating experience. Everything is managed from a central touchscreen with our own designed software.

- App. much of the technology is connected to and handled by the X Shore app which also acts as a remote key.
- Anti theft. Always know your boat's exact location with the app that also lets you activate a geofence with alerts if your boat ever crosses it.
- Infotainment system. From the helm the driver and passengers can manage the X Shore infotainment system, including music, sound and lighting, energy and route planning, weather and notifications centre.

#### Advanced software

- App integration
- Clock integration
- Real time data
- 2-way IoT Gateway