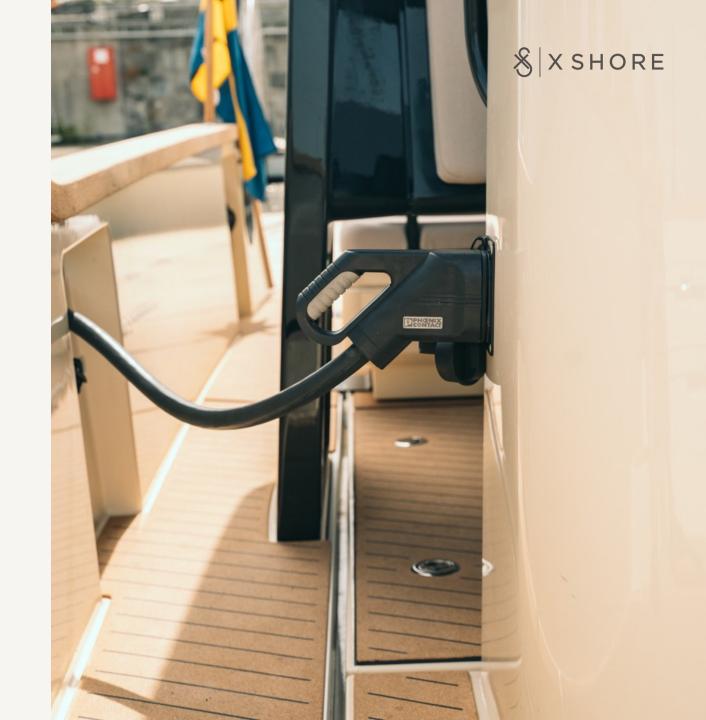

### Charging

- Normal charging:
  - 20-80% 1.5 hours (22kW) / 4.6 hours (7.3kW)
- Fast charging:
  - 20-80% 50 min (45kW)

### Charging

- Normal charging:
  - 20-80% 3.5 hours (22kW)
- Fast charging:
  - 20-80% 1 hour and 10 min (75kW)